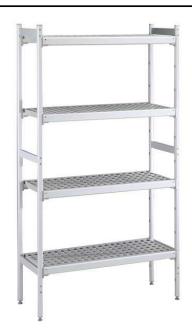

Shelving set, composed of aluminium uprights and 4 polyethylene louvered shelves, for 2830x1630 mm cold rooms

#### Item No.

4-level shelving set. Designed for corner installation along the sides of the cold room. Louvered sectional polyethylene shelves (depth=373mm). Aluminium (20 micron) side uprights (height=1550mm). Adjustable feet.

#### Construction

- Uprights and shelf frames constructed entirely in anodized aluminium (20 micron).
- 4 tiers.
- Shelves made by section of polyethylene tablets.
- Sectional polyethylene shelves are dishwasher safe