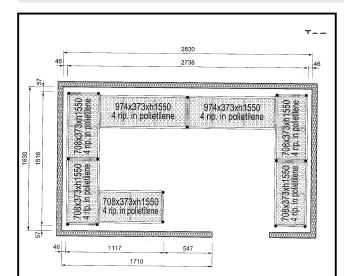

### **Key Information:**

External dimensions, Length

**137105 (CRS2816)** 1117-1516-2738-1516 mm

External dimensions, Depth: 373 mm
External dimensions, Height: 1550 mm
Max loading weight: 4300 kg
Net weight: 100 kg